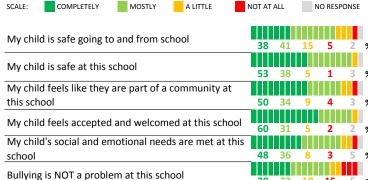

### **SCHOOL SAFETY**

How much do you agree with the following statements about your child's school?