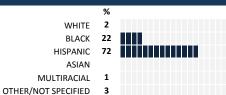

### PHOENIX MILITARY HS

# MY VOICE, MY SCHOOL Parent/Guardian Survey 2015 Report

#### **HOW TO READ THIS REPORT**



#### **MEASURE SCORES**

### Scores are calculated by aggregating the response items in that measure, giving more weight to those reponse items that are harder to agree with.

· Because schools are compared to other schools in the district, performance may be labeled "weak" despite having a majority of positive responses to individual items.



0-19 VERY WEAK

### **RESPONSE RATE**

#### 65% My School's Response Rate

- Results not reported for schools with a response rate less than 30%.
- · Response rate estimated by dividing the school's April 2015 enrollment by total number of children parents report having at the school.

# **SURVEYED PARENT RACE**



### SCHOOL RECOMMENDATION

How likely are parents to recommend this school, on a scale of 1 to 10?

My School's Average Score

8.6

**32** 36 **21 10** 

### **SCHOOL SAFETY**

How much do you agree with the following statements about your child's school?



# SCHOOL COMMUNITY

| My School's Score | 63 | STRONG |
|-------------------|----|--------|
|-------------------|----|--------|







| NEUTRAL |
|---------|
|         |

How would you rate the quality of the following facilities at your school?



## PARENT-TEACHER PARTNERSHIP

The teacher(s) provides suggestions for how to

that affect the whole school community

| My School's Score | 56 | NEUTRAL |
|-------------------|----|---------|
|-------------------|----|---------|

| How much do you agree with the following statements abou