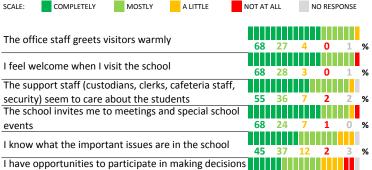

# SCHOOL COMMUNITY

| My School's Score | 63 | STRONG |
|-------------------|----|--------|
|-------------------|----|--------|

| NEUTRAL |
|---------|
|         |

How would you rate the quality of the following facilities at your school?