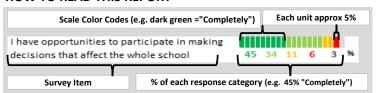

### PHOENIX MILITARY HS

# MY VOICE, MY SCHOOL Parent/Guardian Survey 2015 Report

#### **HOW TO READ THIS REPORT**



#### **MEASURE SCORES**

### Scores are calculated by aggregating the response items in that measure, giving more weight to those reponse items that are harder to agree with.

· Because schools are compared to other schools in the district, performance may be labeled "weak" despite having a majority of positive responses to individual items.



0-19 VERY WEAK

### **RESPONSE RATE**

#### 65% My School's Response Rate

- Results not reported for schools with a response rate less than 30%.
- · Response rate estimated by dividing the school's April 2015 enrollment by total number of children parents report having at the school.

# **SURVEYED PARENT RACE**



### SCHOOL RECOMMENDATION

How likely are parents to recommend this school, on a scale of 1 to 10?

My School's Average Score

8.6

**