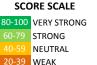

#### **MEASURE SCORES**

### Scores are calculated by aggregating the response items in that measure, giving more weight to those reponse items that are harder to agree with.

· Because schools are compared to other schools in the district, performance may be labeled "weak" despite having a majority of positive responses to individual items.

0-19 VERY WEAK